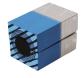

# **Roxtec B transit**

The Roxtec B transit consists of individual short sides and long sides that are bolted together on-site in the desired combination size and then casted into the structure. Either for retro-fit around existing cables or pipes or as preparation for future needs.

Perfect for retrofit