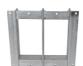

# **Roxtec B transit**

The Roxtec B transit consists of individual short sides and long sides that are bolted together on-site in the desired combination size and then casted into the structure. Either for retro-fit around existing cables or pipes or as preparation for future needs.