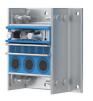

# **Roxtec B transit**

The Roxtec B transit consists of individual short sides and long sides that are bolted together on-site in the desired combination size and then casted into the structure. Either for retro-fit around existing cables or pipes or as preparation for future needs.

### **Sealing components**

RM PE module with

RM PE solid compensation module

RM module with Multidiameter™

RM solid compensation

sealina kit