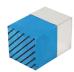

# **Roxtec B transit**

The Roxtec B transit consists of individual short sides and long sides that are bolted together on-site in the desired combination size and then casted into the structure. Either for retro-fit around existing cables or pipes or as preparation for future needs.