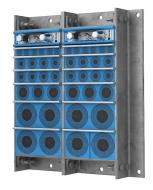

# **Roxtec B transit**

The Roxtec B transit consists of individual short sides and long sides that are bolted together on-site in the desired combination size and then casted into the structure. Either for retro-fit around existing cables or pipes or as preparation for future needs.

### **Sealing components**

RM PE module with

RM PE solid compensation module

RM module with Multidiameter™

RM solid compensation

sealina kit